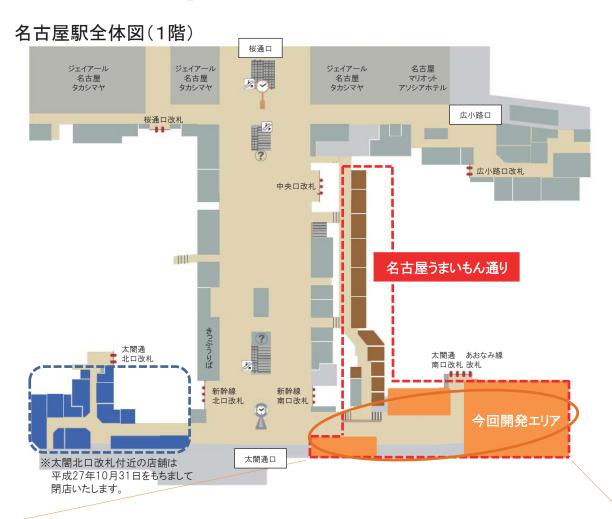

### 名古屋駅におけるレストランゾーンの開業について

名古屋駅太閤通口側(南西部エリア)におけるレストランゾーン開発について詳細が 決まりましたのでお知らせします。

今回の開発では、人気の名古屋名物をはじめとしたバリエーション豊かなお食事、お買い物を名古屋駅にて楽しんでいただけるような店舗を取り揃えました。

#### 1. 開発の概要

名称 : 名古屋うまいもん通り

開業日:平成27年12月11日(金)

- ◆名古屋駅中央コンコース沿いレストランゾーン「名古屋うまいもん通り」を太閤 通口側へ拡大します。
- ◆東海道新幹線等で名古屋駅をご利用になるお客様や駅周辺のオフィスで働く方に、人気の名古屋めしを中心に、早朝から夜まで様々なシーンでお気軽にご利用いただけるような店舗を取り揃えます。
- ◆名古屋駅初出店となる話題の飲食店、食物販店舗が9店舗出店いたします。
- ◆今回の開発エリア内には、見通しの良い通路や休憩スペースを設置し、明るく居 心地の良い空間を創出します。