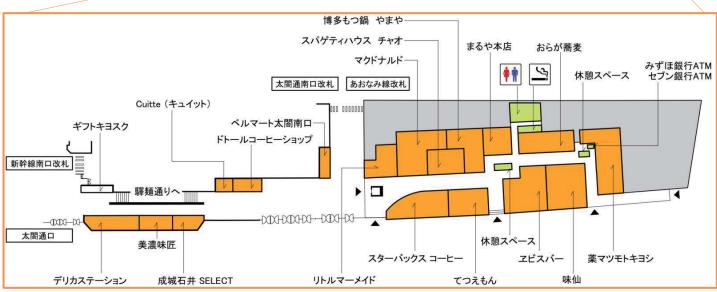

#### 2. 店舗概要 【別紙1~3】

#### 今回開発エリア17店舗

※「名古屋うまいもん通り」は既存店含め全30店舗

## ●「名古屋うまいもん通り」 店舗配置